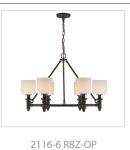

2.54cmE |
| Chain:                       | 6'                   | 1.83m              |
| Rod:                         | N/A                  | N/A                |
| Wire:                        | 10′                  | 3.05m              |
| Bulb Type:                   | Incandescent, Type B | No                 |
| Wattage:                     | 6 x 60W(C)           |                    |
| Voltage:                     | 110                  |                    |
| Install Position:            |                      |                    |
| Approved Location:           | Dry Location         |                    |
| Safety Rating:               | UL,CUL               |                    |
|                              |                      |                    |

## Also Available







2116-BA1 PW-OP

### GoldenLighting.com | TOLL FREE: 800.277.0979 | FAX: 850.877.1346 | EMAIL: cs@goldenlighting.com

Dimensions and specifications are approximate and based on the most current information possible at the time of publication. Golden Lighting reserves the right to make design changes and modifications without prior notice. Golden Lighting products are UL/CUL approved. Unless otherwise noted as pending, Wattages stated are the maximum recommended; however, lower wattages may be used. Bulbs are not included unless otherwise noted. Larger fixtures may require reinforced outlet boxes and additional support. Receipt or possession of this catalog does not constitute an agreement to sell.