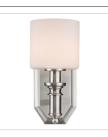

cmE |
| Chain:                       | 6'                   | 1.83m              |
| Rod:                         | N/A                  | N/A                |
| Wire:                        | 10′                  | 3.05m              |
| Bulb Type:                   | Incandescent, Type B | No                 |
| Wattage:                     | 6 x 60W(C)           |                    |
| Voltage:                     | 110                  |                    |
| Install Position:            |                      |                    |
| Approved Location:           | Dry Location         |                    |
| Safety Rating:               | UL,CUL               |                    |
|                              |                      |                    |

## Also Available







2116-BA1 PW-OP

### GoldenLighting.com | TOLL FREE: 800.277.0979 | FAX: 850.877.1346 | EMAIL: cs@goldenlighting.com

Dimensions and specifications are approximate and based on the most current information possible at the time of publication. Golden Lighting reserves the right to make design changes and modifications without prior notice. Golden Lighting products are UL/CUL approved. Unless otherwise noted as pending, Wattages stated are the maximum recommended; however, lower wattages may be used. Bulbs are not included unless otherwise noted. Larger fixtures may require reinforced outlet boxes and additional support. Receipt or possession of this catalog does not constitute an agreement to sell.