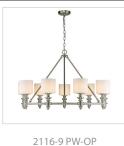

# **Beckford PW**

2116-6 PW-OP

#### UPC: 844375038950

#### 6 Light Chandelier

The Beckford Collection is the perfect combination of beauty and functionality. The aesthetic appeal of the wide, cylindrical opal glass is matched by the visual interest of the canopy. This classy, sophisticated design is offered in Pewter and Rubbed Bronze to coordinate with a variety of interior decors. Chandeliers create stylish focal points. This 6 light chandelier is comfortably sized for a typical dining room.

| Fixture Finish:              | Pewter               |                    |
|------------------------------|----------------------|--------------------|
| Glass/Shade Finish:          | Opal Glass           |                    |
| Materials:                   | Steel                |                    |
| Fixture Width:               | 27.875″              | 70.8cm             |
| Fixture Height:              | 20″                  | 50.8cm             |
| Fixture Extension            |                      |                    |
| Glass Diameter:              | 4.875″               | 12.39cm            |
| Glass Height:                | 4.75″                | 12.07cm            |
| Canopy Backplate Dimensions: | 4.875"Dia x 1"E      | 12.39cmW x 2.54cmE |
| Chain:                       | 6'                   | 1.83m              |
| Rod:                         | N/A                  | N/A                |
| Wire:                        | 10′                  | 3.05m              |
| Bulb Type:                   | Incandescent, Type B | No                 |
| Wattage:                     | 6 x 60W(C)           |                    |
| Voltage:                     | 110                  |                    |
| Install Position:            |                      |                    |
| Approved Location:           | Dry Location         |                    |
| Safety Rating:               | UL,CUL               |                    |
|                              |                      |                    |